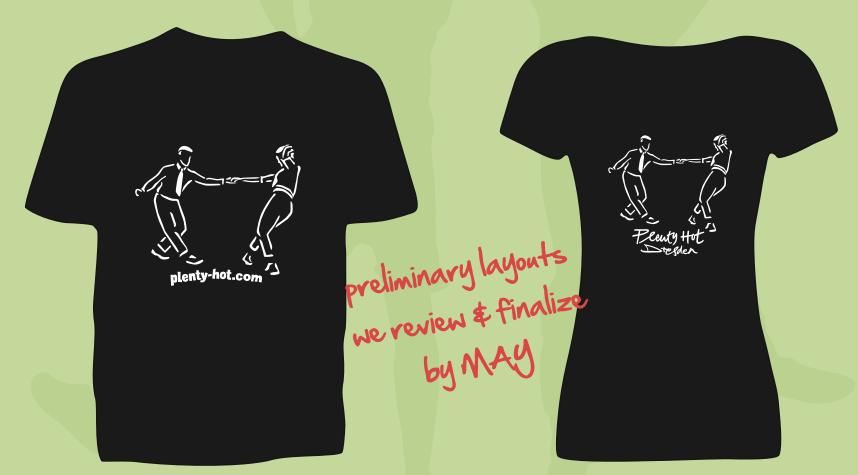

# **TSHIRTS**

**AUSWÄRTIGE** BEKOMMEN GERN EXTRA-DRUCKE AUF MITGBRACHTE ODER HIER VORRÄTIGE BEUTEL UND T-SHIRTS.

WE DESIGNED THOSE TWO PRINTS FOR YOU TO REMEMBER OUR 2025 WEEKEND, AND FOR ADDING AN EXTRA NICE AND FRESH SHIRT IN YOUR COLLECTION.

DIE BESTELLTEN SHIRTS LIEGEN AM CHECK-IN. BITTE SARAH / JENS FRAGEN.

Color \$ styles of shirts are only to resemble the grafic. We will finally always take cool models.

**1** JAM CIRCLE / SAVOY

RIESAER STR. 32
01127 DRESDEN
WORKSHOPS & AFTERPARTY