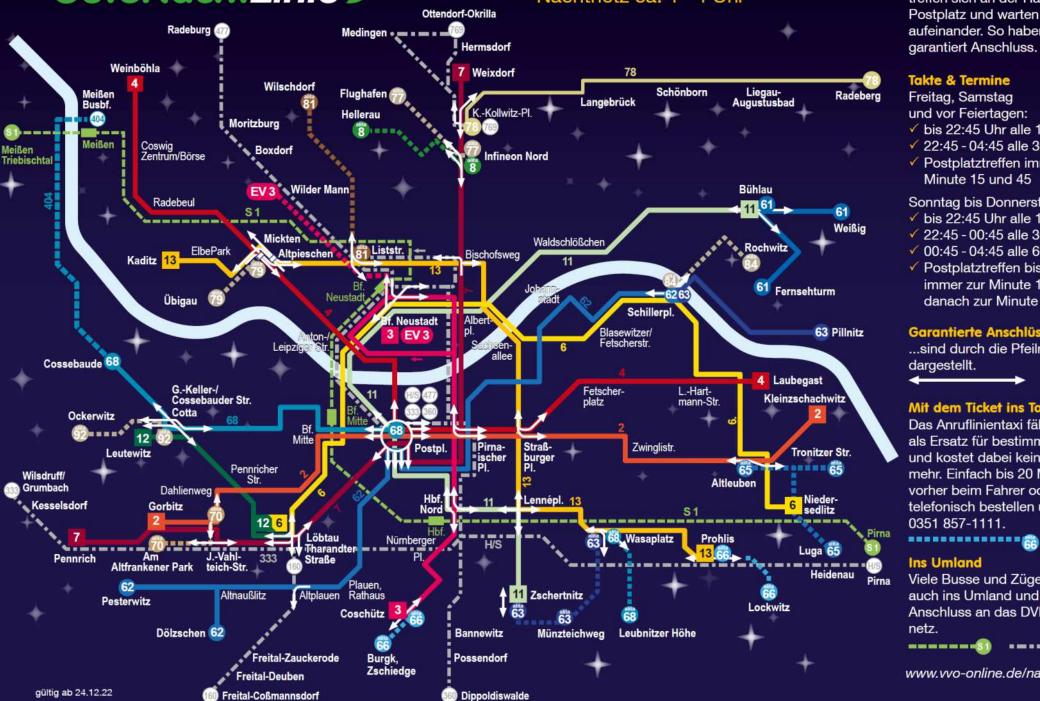

# GuteNachtLinie)

### Nachtnetz ca. 1 - 4 Uhr

#### Postplatztreffen

Die GuteNachtLinien treffen sich an der Haltestelle Postplatz und warten aufeinander. So haben Sie garantiert Anschluss.

#### **Takte & Termine**

Freitag, Samstag und vor Feiertagen:

- ✓ bis 22:45 Uhr alle 15 Minuten
- 22:45 04:45 alle 30 Minuten
- Postplatztreffen immer zur Minute 15 und 45

#### Sonntag bis Donnerstag:

- √ bis 22:45 Uhr alle 15 Minuten
- √ 22:45 00:45 alle 30 Minuten
- √ 00:45 04:45 alle 60 Minuten
- ✓ Postplatztreffen bis 00:45 Uhr immer zur Minute 15 und 45. danach zur Minute 45

#### **Garantierte Anschlüsse**

...sind durch die Pfeilrichtung dargestellt.

#### Mit dem Ticket ins Taxi: alita

Das Anruflinientaxi fährt nachts als Ersatz für bestimmte Linien und kostet dabei keinen Cent mehr. Einfach bis 20 Minuten vorher beim Fahrer oder telefonisch bestellen unter 0351 857-1111.

#### Ins Umland

Viele Busse und Züge fahren auch ins Umland und haben Anschluss an das DVB-Nachtnetz.

www.vvo-online.de/nachtverkehr