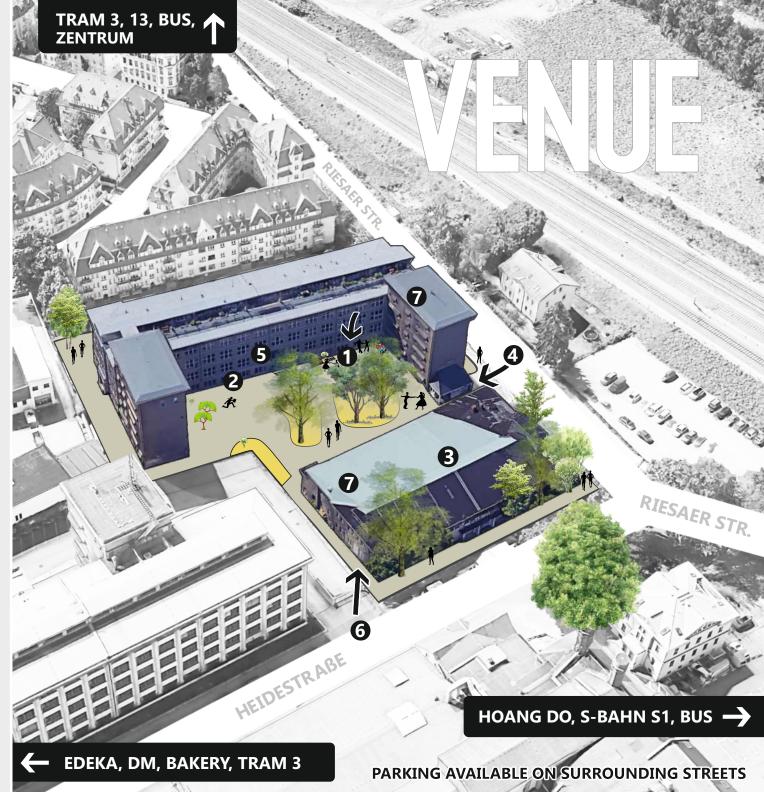

DIE BESTELLTEN SHIRTS LIEGEN AM CHECK-IN. BITTE SARAH / JENS FRAGEN.

Color \$ styles of shirts are only to resemble the grafic. We will finally always take cool models.

**1** JAM CIRCLE / SAVOY

RIESAER STR. 32
01127 DRESDEN
WORKSHOPS & AFTERPARTY

- **PARBWERK** workshops
- S KLSAAL & BALISAAL\*

\*WORKSHOPS & SOCIALS & CHECK-IN

4 RIESAER STR. ENTRANCE

**CORNER WITH SPÄTSHOP** 

G CENTRAL DOOR

GO INSIDE, GO DOWN AND WALK 10 METER TO THE RIGHT

**6** HEIDESTR. ENTRANCE

CHECK-IN HERE AND ENTER THE BALLROOM & BACKYARD

• RESTROOMS & SHOWER

AVAILABLE IN TWO BUILDINGS PLEASE LEAVE IT CLEAN

**VVO-ONLINE.DE TAXI 0351/211 211** 

S-BAHN, TRAM, BUS IN WALKING DISTANCES

FREITAG + SAMSTAG
ab 20:30 UHR @BALLROOM
BRINGE GERN KAROTTEN, GURKEN,
TRAUBEN, SNACKS ODER KUCHEN MIT.